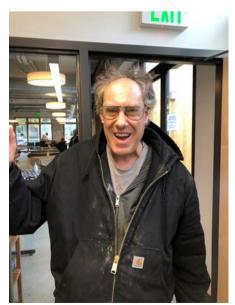

Mia Harvey House Job Employee of the Month (EOM)

Dan Cox

Recent Memories

- Frye Museum
- Zoo
- Carmeno Brother's Pumpkin Patch
- Spooky Halloween Party