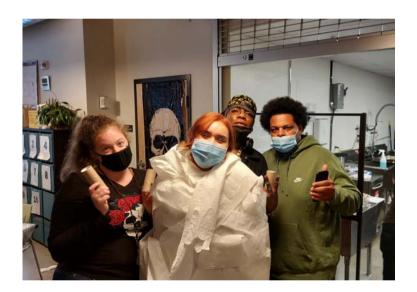

# Winners of the Mummy Contest

Congratulations to our winners of the Mummy Contest!!!