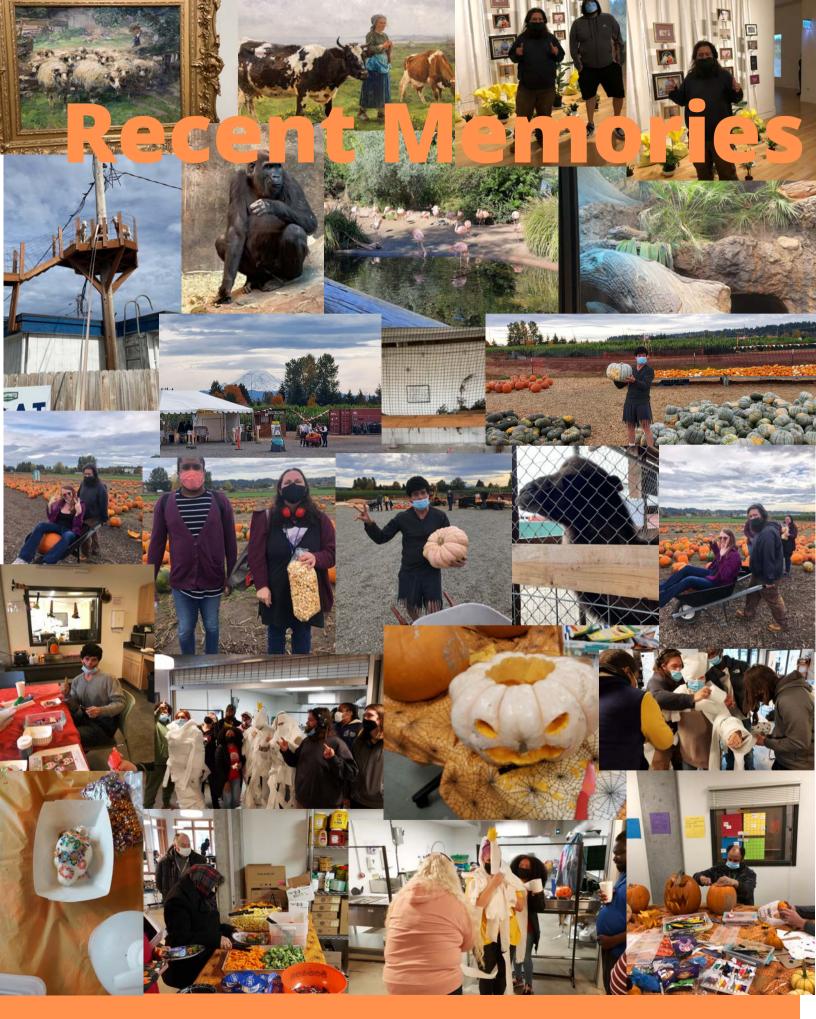

Mia Harvey House Job Employee of the Month (EOM)

Dan Cox

Recent Memories

- Frye Museum
- Zoo
- Carmeno Brother's Pumpkin Patch
- Spooky Halloween Party